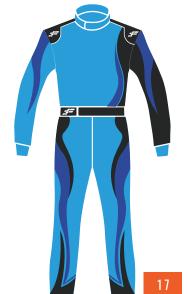

available in various sizes and colors. Features like stretch panels and 360-degree arm gussets enhance movement, making them ideal for any racer.



### **ADDITIONAL FEATURES INCLUDED**



Elbow Stretch Panel
Improves arm movement
for unrestricted action.



Arm Seam
Ensures durability
and a smooth fit.



Side Stretch Panel
Offers flexibility and a
full range of motion.



Back Stretch Panel
Provides flexibility
and support for
comfort.



**Arm Gusset** Allows freedom of movement.



**Leg Seam** Offers durability & smoothness.



**Arm Restraint D Rings** Secures arm restraints for safety.



**Knee Stretch Panel** Enhances flexibility and comfort.



**Crotch Panel Enables unrestricted** movement.



Keeps you connected without distractions.





### MOCKUP DESIGNS





























































### **MEASUREMENT FORM**

- Have someone take your measurements for accuracy.
- Use tight-fitting attire, such as undergarments.
- Ensure the tape is snug against your skin.
- Do not add extra inches; submit your precise measurements.
- Reach out if you have any questions or need assistance.









support@fervogear.com

Email: Phone:\_ Height: \_\_\_\_ ft \_\_\_\_ in Weight: \_\_ Shipping Address:

» Wear tight fitting comfortable clothes such as underwear.

» Use a cloth measuring tape and keep it tight to the skin

If you have questions, please give us a call. We will make the suit to these dimensions and will not be responsible for the measurement errors

FervoGear shall not be held accountable for any inaccuracies in measurements The suit wi