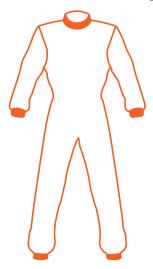

### **CUSTOM RACE SUIT**

At FervoGear, we offer custom race suits made with high- quality Nomex® material. Our suits meet SFI 3.2A/1 & SFI 3.2A/5 standards for fire retadant, ensuring safety and comfort for every driver.

Designed with input from racers, these suits are lightweight and breatable. You can personalize your suit with different colors, logos, and embroidery to make it your own. Built to fit your needs, our suits provide flexibility and protection on the track.

#### **Important Features:**

- 360 Arm and Back Gussets
- Knee and Inner Thigh Stretch Panels
- Embroidery Trim and Logo
- Lower Back Stress Relief Panel
- Upper Back Ventilation
- No-Bulk Weight Saving Patch Pockets
- Unlimited Logos and Embroidery Options