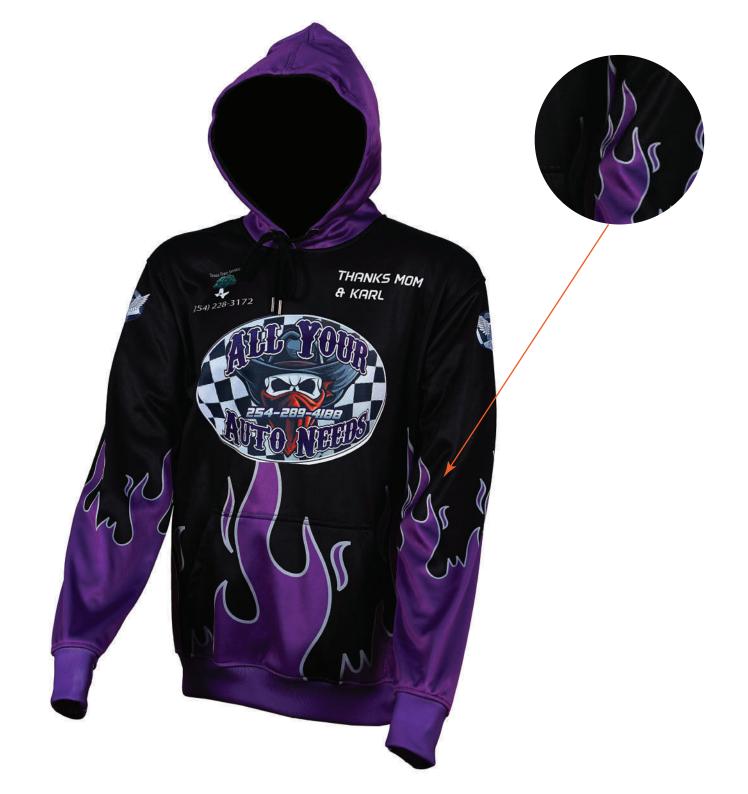

### **CUSTOM RACING HOODIES**

We have designed our custom racing hoodies for racers who value both style and resilience, this custom hoodie features bold flame graphics that are fully customizable to reflect your team colors or personal flair.

Each hoodie comes with tailored options, such as adding personal text or logos, like our featured 'Thanks Mom & Karl' on the chest area. You can add your own name, number, adding a personal touch that makes each piece truly unique.

Explore our custom racing hood- ies in bold colors like purple, green, and black. These hoodies can be personalized to match your team's colors or style, offer- ing comfort and functionality for on and off the track.

We also offer customization options to add your name or logo, making each hoodie unique.
Whether you're at the track or in the stands, our custom hoodies will keep you looking sharp.