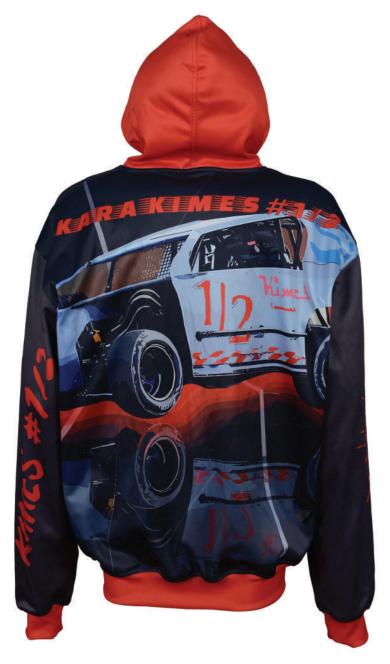

### **CUSTOM RACING HOODIES**

We have designed our custom racing hoodies for racers who value both style and resilience, this custom hoodie features bold flame graphics that are fully customizable to reflect your team colors or personal flair.

Each hoodie comes with tailored options, such as adding personal text or logos, like our featured 'Thanks Mom & Karl' on the chest area. You can add your own name, number, adding a personal touch that makes each piece truly unique.

Explore our custom racing hood- ies in bold colors like purple, green, and black. These hoodies can be personalized to match your team's colors or style, offer- ing comfort and functionality for on and off the track.

We also offer customization options to add your name or logo, making each hoodie unique.
Whether you're at the track or in the stands, our custom hoodies will keep you looking sharp.