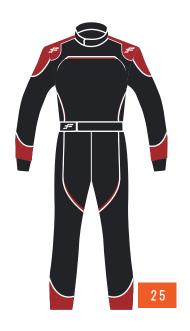

# READY-TO-WEAR SFI 1 & 5 SUITS

Introducing our latest pre-made racing suits, desigperformancened for style and. Crafted from high-quality materials, they meet SFI 3.2A/1 and SFI 3.2A/5 certification standards.

Made with advanced Nomex® fabric for flame resistance, comfort, and breathability. Lightweight and flexible, available in various sizes and colors. Features like stretch panels and 360-degree arm gussets enhance movement, making them ideal for any racer.