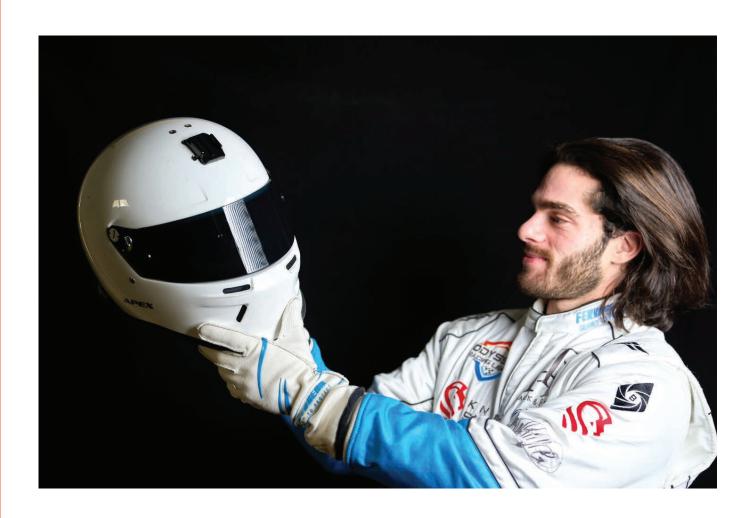

### **CUSTOM RACE SUIT**

At FervoGear, we offer custom race suits made with high- quality Nomex® material. Our suits meet SFI 3.2A/1 & SFI 3.2A/5 standards for fire retadant, ensuring safety and comfort for every driver.

Designed with input from racers, these suits are lightweight and breatable. You can personalize your suit with different colors, logos, and embroidery to make it your own. Built to fit your needs, our suits provide flexibility and protection on the track.

FervoGear LLC racing suits cater not just to profesioal drivers but also to anyone involved in racing activities. Whether you're participating in Formula 1, karting, drag racing, or NASCAR, prioritizing safety is essential.

Our suits, certified by SFI, provide robust protection against flames and heat, potentially saving lives during an incident. They are designed to offer a more personalized and comfortable fit compared to conventional suits.