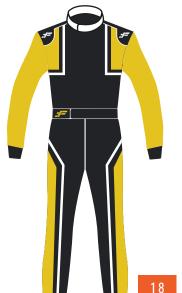

vailable in various sizes and colors. Features like stretch panels and 360-degree arm gussets enhance movement, making them ideal for any racer.



### **ADDITIONAL FEATURES INCLUDED**



Elbow Stretch Panel
Improves arm movement
for unrestricted action.



Arm Seam
Ensures durability
and a smooth fit.



Side Stretch Panel
Offers flexibility and a
full range of motion.



Back Stretch Panel
Provides flexibility
and support for
comfort.



**Arm Gusset** Allows freedom of movement.



**Leg Seam** Offers durability & smoothness.



**Arm Restraint D Rings** Secures arm restraints for safety.



**Knee Stretch Panel** Enhances flexibility and comfort.



**Crotch Panel Enables unrestricted** movement.



Keeps you connected without distractions.





### MOCKUP DESIGNS





























































### **MEASUREMENT FORM**

- Have someone take your measurements for accuracy.
- Use tight-fitting attire, such as undergarments.
- Ensure the tape is snug against your skin.
- Do not add extra inches; submit your precise measurements.
- Reach out if you have any questions or need assistance.









support@fervogear.com

Email: Phone:\_ Height: \_\_\_\_ ft \_\_\_\_ in Weight: \_\_ Shipping Address:

» Wear tight fitting comfortable clothes such as underwear.

» Use a cloth measuring tape and keep it tight to the skin

If you have questions, please give us a call. We will make the suit to these dimensions and will not be responsible for the measurement errors

FervoGear shall not be held accountable for any inaccuracies in measurements The suit will