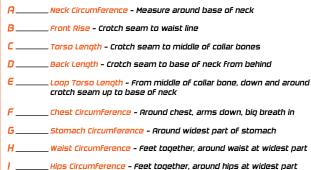

### **MEASUREMENT FORM**

- Have someone take your measurements for accuracy.
- Use tight-fitting attire, such as undergarments.
- Ensure the tape is snug against your skin.
- Do not add extra inches; submit your precise measurements.
- Reach out if you have any questions or need assistance.

support@fervogear.com

Email: Phone:\_ Height: \_\_\_\_ ft \_\_\_\_ in Weight: \_\_ Shipping Address:

» Wear tight fitting comfortable clothes such as underwear.

» Use a cloth measuring tape and keep it tight to the skin

If you have questions, please give us a call. We will make the suit to these dimensions and will not be responsible for the measurement errors

FervoGear shall not be held accountable for any inaccuracies in measurements The suit will be tailored according to the dimensions supplied.

"Inches are preferred for accurate measurements"

Inseam - Crotch seam to ankle bone Upper Thigh - on one knee and measure thigh parallel to floor

calf - On one knee and measure around calf at widest part

Shoulder tip to shoulder tip - Across shoulders

Outseam - Waistband to ankle bone

Shoulder tip to wrist tip of shoulder to wrist bone

Bicep - Around the bicep flexed