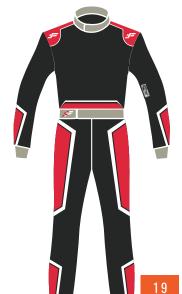

ilable in various sizes and colors. Features like stretch panels and 360-degree arm gussets enhance movement, making them ideal for any racer.



### **ADDITIONAL FEATURES INCLUDED**



Elbow Stretch Panel
Improves arm movement
for unrestricted action.



Arm Seam
Ensures durability
and a smooth fit.



Side Stretch Panel
Offers flexibility and a
full range of motion.



Back Stretch Panel
Provides flexibility
and support for
comfort.



**Arm Gusset** Allows freedom of movement.



**Leg Seam** Offers durability & smoothness.



**Arm Restraint D Rings** Secures arm restraints for safety.



**Knee Stretch Panel** Enhances flexibility and comfort.



**Crotch Panel Enables unrestricted** movement.



Keeps you connected without distractions.





### MOCKUP DESIGNS





























































### **MEASUREMENT FORM**

- Have someone take your measurements for accuracy.
- Use tight-fitting attire, such as undergarments.
- Ensure the tape is snug against your skin.
- Do not add extra inches; submit your precise measurements.
- Reach out if you have any questions or need assistance.









support@fervogear.com

Email: Phone:\_ Height: \_\_\_\_ ft \_\_\_\_ in Weight: \_\_ Shipping Address:

» Wear tight fitting comfortable clothes such as underwear.

» Use a cloth measuring tape and keep it tight to the skin

If you have questions, please give us a call. We will make the suit to these dimensions and will not be responsible for the measurement errors

FervoGear shall not be held accountable for any inaccuracies in measurements The suit will b