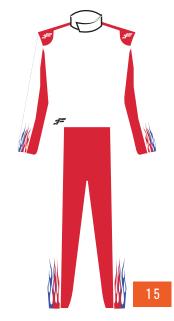

# READY-TO-WEAR SFI 1 & 5 SUITS

Introducing our latest pre-made racing suits, desigperformancened for style and. Crafted from high-quality materials, they meet SFI 3.2A/1 and SFI 3.2A/5 certification standards.

Made with advanced Nomex® fabric for flame resistance, comfort, and breathability. Lightweight and flexible, available in various sizes and colors. Features like stretch panels and 360-degree arm gussets enhance movement, making them ideal for any racer.