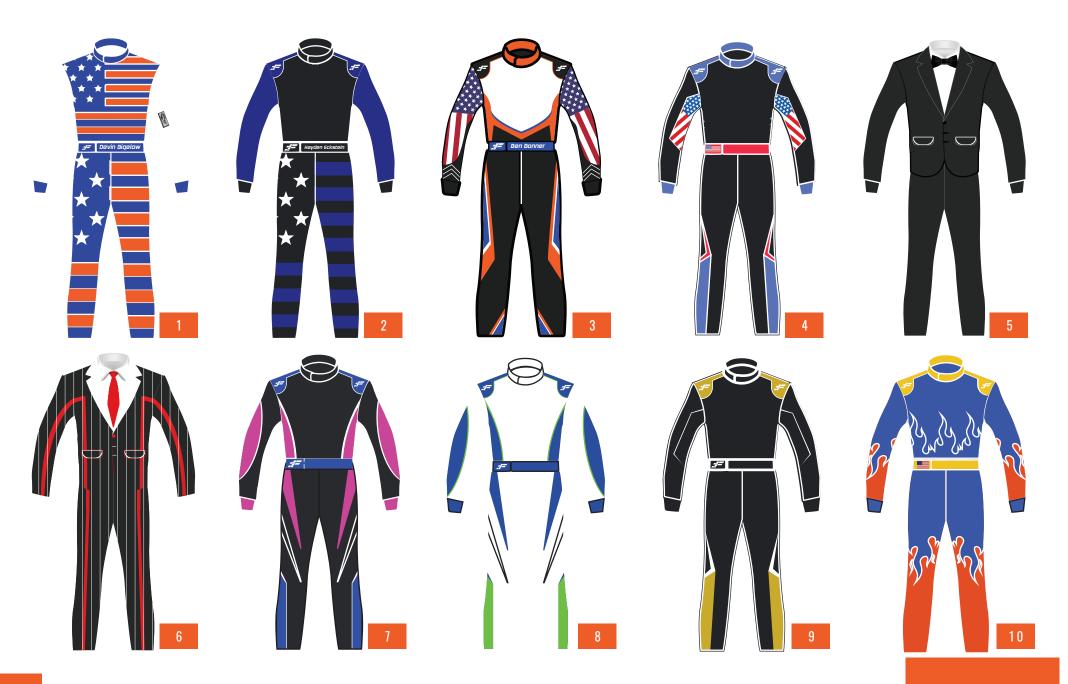

ht and flexible, available in various sizes and colors. Features like stretch panels and 360-degree arm gussets enhance movement, making them ideal for any racer.



### **ADDITIONAL FEATURES INCLUDED**



Elbow Stretch Panel
Improves arm movement
for unrestricted action.



Arm Seam
Ensures durability
and a smooth fit.



Side Stretch Panel
Offers flexibility and a
full range of motion.



Back Stretch Panel
Provides flexibility
and support for
comfort.



**Arm Gusset** Allows freedom of movement.



**Leg Seam** Offers durability & smoothness.



**Arm Restraint D Rings** Secures arm restraints for safety.



**Knee Stretch Panel** Enhances flexibility and comfort.



**Crotch Panel Enables unrestricted** movement.



Keeps you connected without distractions.





### MOCKUP DESIGNS





























































### **MEASUREMENT FORM**

- Have someone take your measurements for accuracy.
- Use tight-fitting attire, such as undergarments.
- Ensure the tape is snug against your skin.
- Do not add extra inches; submit your precise measurements.
- Reach out if you have any questions or need assistance.









support@fervogear.com

Email: Phone:\_ Height: \_\_\_\_ ft \_\_\_\_ in Weight: \_\_ Shipping Address:

» Wear tight fitting comfortable clothes such as underwear.

» Use a cloth measuring tape and keep it tight to the skin

If you have questions, please give us a call. We will make the suit to these dimensions and will not be responsible for the measurement errors

FervoGear shall not be held accountable for any inaccuracies in measurem