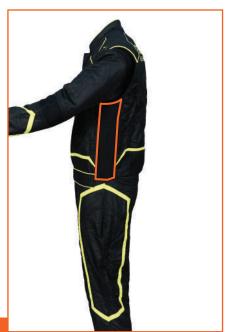

#### **Important Features:**

- 360 Arm and Back Gussets
- Knee and Inner Thigh Stretch Panels
- Embroidery Trim and Logo
- Lower Back Stress Relief Panel
- Upper Back Ventilation
- No-Bulk Weight Saving Patch Pockets
- Unlimited Logos and Embroidery Options

### **ADDITIONAL FEATURES INCLUDED**

Elbow Stretch Panel
Improves arm movement
for unrestricted action.

Arm Seam
Ensures durability
and a smooth fit.

Side Stretch Panel
Offers flexibility and a
full range of motion.

Back Stretch Panel
Provides flexibility
and support for
comfort.

**Arm Gusset** Allows freedom of movement.

**Leg Seam** Offers durability & smoothness.

**Arm Restraint D Rings** Secures arm restraints for safety.

**Knee Stretch Panel** Enhances flexibility and comfort.

**Crotch Panel Enables unrestricted** movement.

Keeps you connected without distractions.