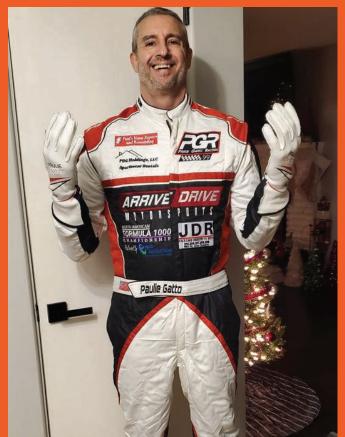

### **CUSTOM RACE SUIT**

At FervoGear, we offer custom race suits made with high- quality Nomex® material. Our suits meet SFI 3.2A/1 & SFI 3.2A/5 standards for fire retadant, ensuring safety and comfort for every driver.

Designed with input from racers, these suits are lightweight and breatable. You can personalize your suit with different colors, logos, and embroidery to make it your own. Built to fit your needs, our suits provide flexibility and protection on the track.

FervoGear LLC racing suits cater not just to profesioal drivers but also to anyone involved in racing activities. Whether you're participating in Formula 1, karting, drag racing, or NASCAR, prioritizing safety is essential.

Our suits, certified by SFI, provide robust protection against flames and heat, potentially saving lives during an incident. They are designed to offer a more personalized and comfortable fit compared to conventional suits.