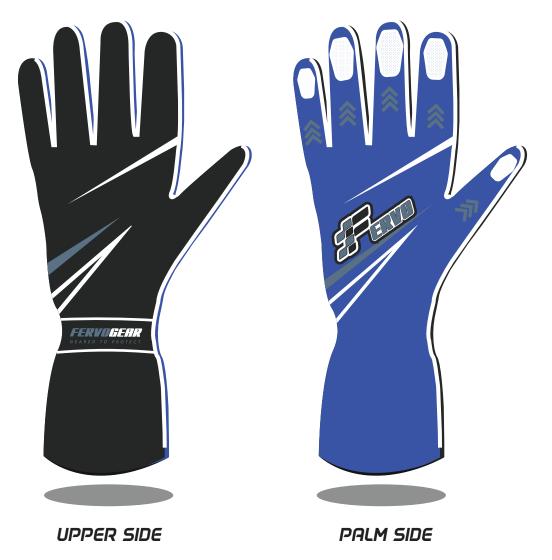

### **CUSTOM RACING GLOVES**

We offer custom racing gloves crafted from high-quality Nomex® fabric for fire resistance and superior grip. Designed for 360-degree hand mobility, they provide comfort and help keep your hands cool during intense races.

Available in various colors and sizes, these gloves can be personalized to match your unique style or team branding, ensuring safety and precision on the track.