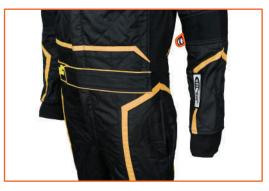

### **ADDITIONAL FEATURES INCLUDED**

Elbow Stretch Panel
Improves arm movement
for unrestricted action.

Arm Seam
Ensures durability
and a smooth fit.

Side Stretch Panel
Offers flexibility and a
full range of motion.

Back Stretch Panel
Provides flexibility
and support for
comfort.

**Arm Gusset** Allows freedom of movement.

**Leg Seam** Offers durability & smoothness.

**Arm Restraint D Rings** Secures arm restraints for safety.