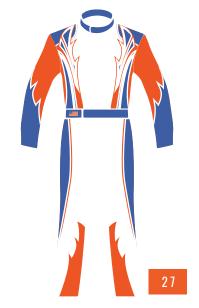

sizes and colors. Features like stretch panels and 360-degree arm gussets enhance movement, making them ideal for any racer.



### **ADDITIONAL FEATURES INCLUDED**



Elbow Stretch Panel
Improves arm movement
for unrestricted action.



Arm Seam
Ensures durability
and a smooth fit.



Side Stretch Panel
Offers flexibility and a
full range of motion.



Back Stretch Panel
Provides flexibility
and support for
comfort.



**Arm Gusset** Allows freedom of movement.



**Leg Seam** Offers durability & smoothness.



**Arm Restraint D Rings** Secures arm restraints for safety.



**Knee Stretch Panel** Enhances flexibility and comfort.



**Crotch Panel Enables unrestricted** movement.



Keeps you connected without distractions.





### MOCKUP DESIGNS





























































### **MEASUREMENT FORM**

- Have someone take your measurements for accuracy.
- Use tight-fitting attire, such as undergarments.
- Ensure the tape is snug against your skin.
- Do not add extra inches; submit your precise measurements.
- Reach out if you have any questions or need assistance.









support@fervogear.com

Email: Phone:\_ Height: \_\_\_\_ ft \_\_\_\_ in Weight: \_\_ Shipping Address:

» Wear tight fitting comfortable clothes such as underwear.

» Use a cloth measuring tape and keep it tight to the skin

If you have questions, please give us a call. We will make the suit to these dimensions and will not be responsible for the measurement errors

FervoGear shall not be held accountable for any inaccuracies in measurements The suit will be tailored accordi