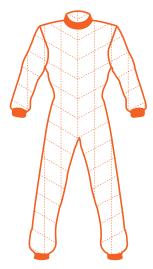

# READY-TO-WEAR SFI 1 & 5 SUITS

Introducing our latest pre-made racing suits, desigperformancened for style and. Crafted from high-quality materials, they meet SFI 3.2A/1 and SFI 3.2A/5 certification standards.

Made with advanced Nomex® fabric for flame resistance, comfort, and breathability. Lightweight and flexible, available in various sizes and colors. Features like stretch panels and 360-degree arm gussets enhance movement, making them ideal for any racer.

### **ADDITIONAL FEATURES INCLUDED**

Elbow Stretch Panel
Improves arm movement
for unrestricted action.

Arm Seam
Ensures durability
and a smooth fit.

Side Stretch Panel
Offers flexibility and a
full range of motion.

Back Stretch Panel
Provides flexibility
and support for
comfort.

**Arm Gusset** Allows freedom of movement.

**Leg Seam** Offers durability & smoothness.

**Arm Restraint D Rings** Secures arm restraints for safety.

**Knee Stretch Panel** Enhances flexibility and comfort.

**Crotch Panel Enables unrestricted** movement.

Keeps you connected without distractions.