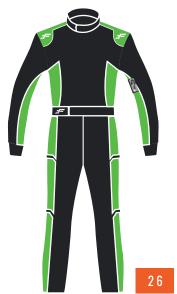

s sizes and colors. Features like stretch panels and 360-degree arm gussets enhance movement, making them ideal for any racer.



### **ADDITIONAL FEATURES INCLUDED**



Elbow Stretch Panel
Improves arm movement
for unrestricted action.



Arm Seam
Ensures durability
and a smooth fit.



Side Stretch Panel
Offers flexibility and a
full range of motion.



Back Stretch Panel
Provides flexibility
and support for
comfort.



**Arm Gusset** Allows freedom of movement.



**Leg Seam** Offers durability & smoothness.



**Arm Restraint D Rings** Secures arm restraints for safety.



**Knee Stretch Panel** Enhances flexibility and comfort.



**Crotch Panel Enables unrestricted** movement.



Keeps you connected without distractions.





### MOCKUP DESIGNS





























































### **MEASUREMENT FORM**

- Have someone take your measurements for accuracy.
- Use tight-fitting attire, such as undergarments.
- Ensure the tape is snug against your skin.
- Do not add extra inches; submit your precise measurements.
- Reach out if you have any questions or need assistance.









support@fervogear.com

Email: Phone:\_ Height: \_\_\_\_ ft \_\_\_\_ in Weight: \_\_ Shipping Address:

» Wear tight fitting comfortable clothes such as underwear.

» Use a cloth measuring tape and keep it tight to the skin

If you have questions, please give us a call. We will make the suit to these dimensions and will not be responsible for the measurement errors

FervoGear shall not be held accountable for any inaccuracies in measurements The suit will be tailored accor