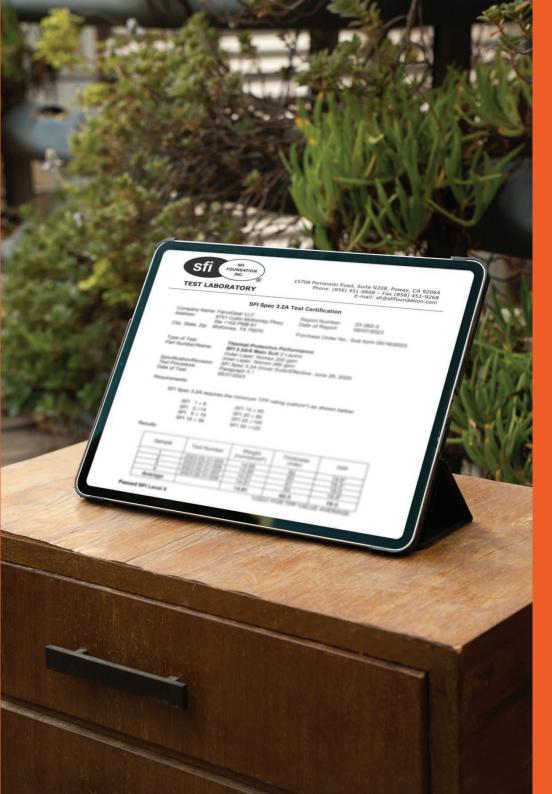

#### **SFI Certifications**

FervoGear offers SFI 1 and SFI 5 certified driver suits. Each suit meets rigorous safety standards set by the SFI Foundation, ensuring top-level protection for drivers.

All FervoGear suits undergo intensive fire resistance testing, including evaluations of thermal Protective Performance (TPP) and after flame time.