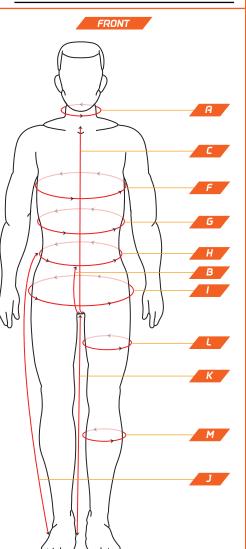

### **MEASUREMENT FORM**

- Have someone take your measurements for accuracy.
- Use tight-fitting attire, such as undergarments.
- Ensure the tape is snug against your skin.
- Do not add extra inches; submit your precise measurements.
- Reach out if you have any questions or need assistance.

support@fervogear.com

Email: Phone:\_ Height: \_\_\_\_ ft \_\_\_\_ in Weight: \_\_ Shipping Address:

» Wear tight fitting comfortable clothes such as underwear.

» Use a cloth measuring tape and keep it tight to the skin

If you have questions, please give us a call. We will make the suit to these dimensions and will not be responsible for the measurement errors

FervoGear shall not be held accountable for any inaccuracies in measurements The suit will be tailored according to the dimensions supplied.

"Inches are preferred for accurate measurements"

Inseam - Crotch seam to ankle bone Upper Thigh - on one knee and measure thigh parallel to floor

calf - On one knee and measure around calf at widest part

Shoulder tip to shoulder tip - Across shoulders

Outseam - Waistband to ankle bone

Shoulder tip to wrist tip of shoulder to wrist bone

Bicep - Around the bicep flexed