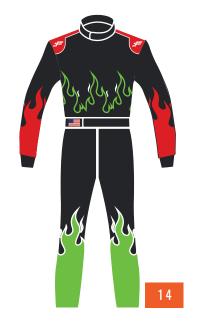

### **CUSTOM RACE SUIT**

At FervoGear, we offer custom race suits made with high- quality Nomex® material. Our suits meet SFI 3.2A/1 & SFI 3.2A/5 standards for fire retadant, ensuring safety and comfort for every driver.

Designed with input from racers, these suits are lightweight and breatable. You can personalize your suit with different colors, logos, and embroidery to make it your own. Built to fit your needs, our suits provide flexibility and protection on the track.

#### **Important Features:**

- 360 Arm and Back Gussets
- Knee and Inner Thigh Stretch Panels
- Embroidery Trim and Logo
- Lower Back Stress Relief Panel
- Upper Back Ventilation
- No-Bulk Weight Saving Patch Pockets
- Unlimited Logos and Embroidery Options