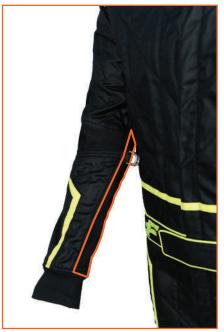

#### **Important Features:**

- 360 Arm and Back Gussets
- Knee and Inner Thigh Stretch Panels
- Embroidery Trim and Logo
- Lower Back Stress Relief Panel
- Upper Back Ventilation
- No-Bulk Weight Saving Patch Pockets
- Unlimited Logos and Embroidery Options

### **ADDITIONAL FEATURES INCLUDED**

Elbow Stretch Panel
Improves arm movement
for unrestricted action.

Arm Seam
Ensures durability
and a smooth fit.

Side Stretch Panel
Offers flexibility and a
full range of motion.

Back Stretch Panel
Provides flexibility
and support for
comfort.

**Arm Gusset** Allows freedom of movement.

**Leg Seam** Offers durability & smoothness.

**Arm Restraint D Rings** Secures arm restraints for safety.

**Knee Stretch Panel** Enhances flexibility and comfort.

**Crotch Panel Enables unrestricted** movement.

Keeps you connected without distractions.