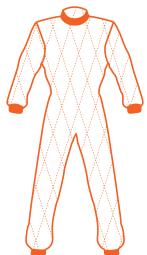

### **CUSTOM RACE SUIT**

At FervoGear, we offer custom race suits made with high- quality Nomex® material. Our suits meet SFI 3.2A/1 & SFI 3.2A/5 standards for fire retadant, ensuring safety and comfort for every driver.

Designed with input from racers, these suits are lightweight and breatable. You can personalize your suit with different colors, logos, and embroidery to make it your own. Built to fit your needs, our suits provide flexibility and protection on the track.

#### **Important Features:**

- 360 Arm and Back Gussets
- Knee and Inner Thigh Stretch Panels
- Embroidery Trim and Logo
- Lower Back Stress Relief Panel
- Upper Back Ventilation
- No-Bulk Weight Saving Patch Pockets
- Unlimited Logos and Embroidery Options