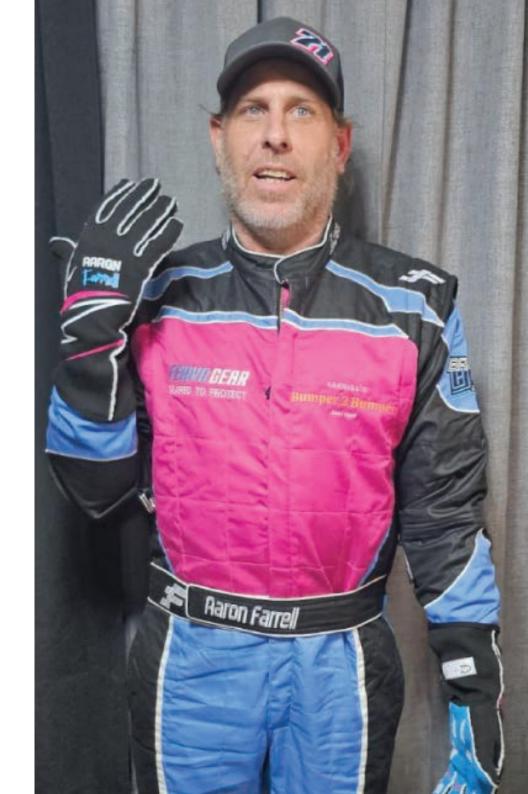

### **CUSTOM RACE SUIT**

At FervoGear, we offer custom race suits made with high- quality Nomex® material. Our suits meet SFI 3.2A/1 & SFI 3.2A/5 standards for fire retadant, ensuring safety and comfort for every driver.

Designed with input from racers, these suits are lightweight and breatable. You can personalize your suit with different colors, logos, and embroidery to make it your own. Built to fit your needs, our suits provide flexibility and protection on the track.

FervoGear LLC racing suits cater not just to profesioal drivers but also to anyone involved in racing activities. Whether you're participating in Formula 1, karting, drag racing, or NASCAR, prioritizing safety is essential.

Our suits, certified by SFI, provide robust protection against flames and heat, potentially saving lives during an incident. They are designed to offer a more personalized and comfortable fit compared to conventional suits.