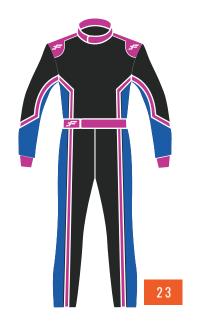

### **MEASUREMENT FORM**

- Have someone take your measurements for accuracy.
- Use tight-fitting attire, such as undergarments.
- Ensure the tape is snug against your skin.
- Do not add extra inches; submit your precise measurements.
- Reach out if you have any questions or need assistance.

"Inches are preferred for accurate measurements"

Inseam - Crotch seam to ankle bone Upper Thigh - on one knee and measure thigh parallel to floor

calf - On one knee and measure around calf at widest part

Shoulder tip to shoulder tip - Across shoulders

Outseam - Waistband to ankle bone

Shoulder tip to wrist tip of shoulder to wrist bone

Bicep - Around the bicep flexed