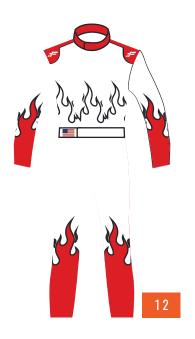

### **CUSTOM RACE SUIT**

At FervoGear, we offer custom race suits made with high- quality Nomex® material. Our suits meet SFI 3.2A/1 & SFI 3.2A/5 standards for fire retadant, ensuring safety and comfort for every driver.

Designed with input from racers, these suits are lightweight and breatable. You can personalize your suit with different colors, logos, and embroidery to make it your own. Built to fit your needs, our suits provide flexibility and protection on the track.

#### **Important Features:**

- 360 Arm and Back Gussets
- Knee and Inner Thigh Stretch Panels
- Embroidery Trim and Logo
- Lower Back Stress Relief Panel
- Upper Back Ventilation
- No-Bulk Weight Saving Patch Pockets
- Unlimited Logos and Embroidery Options