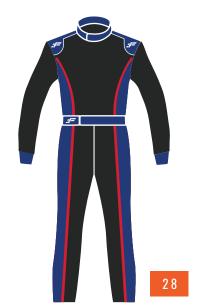

zes and colors. Features like stretch panels and 360-degree arm gussets enhance movement, making them ideal for any racer.



### **ADDITIONAL FEATURES INCLUDED**



Elbow Stretch Panel
Improves arm movement
for unrestricted action.



Arm Seam
Ensures durability
and a smooth fit.



Side Stretch Panel
Offers flexibility and a
full range of motion.



Back Stretch Panel
Provides flexibility
and support for
comfort.



**Arm Gusset** Allows freedom of movement.



**Leg Seam** Offers durability & smoothness.



**Arm Restraint D Rings** Secures arm restraints for safety.



**Knee Stretch Panel** Enhances flexibility and comfort.



**Crotch Panel Enables unrestricted** movement.



Keeps you connected without distractions.





### MOCKUP DESIGNS





























































### **MEASUREMENT FORM**

- Have someone take your measurements for accuracy.
- Use tight-fitting attire, such as undergarments.
- Ensure the tape is snug against your skin.
- Do not add extra inches; submit your precise measurements.
- Reach out if you have any questions or need assistance.









support@fervogear.com

Email: Phone:\_ Height: \_\_\_\_ ft \_\_\_\_ in Weight: \_\_ Shipping Address:

» Wear tight fitting comfortable clothes such as underwear.

» Use a cloth measuring tape and keep it tight to the skin

If you have questions, please give us a call. We will make the suit to these dimensions and will not be responsible for the measurement errors

FervoGear shall not be held accountable for any inaccuracies in measurements The suit will be tailored according