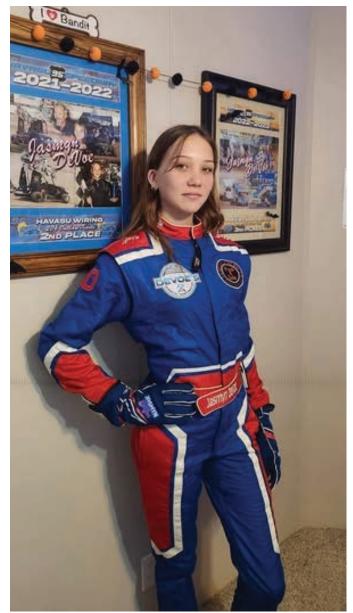

### **CUSTOM RACE SUIT**

At FervoGear, we offer custom race suits made with high- quality Nomex® material. Our suits meet SFI 3.2A/1 & SFI 3.2A/5 standards for fire retadant, ensuring safety and comfort for every driver.

Designed with input from racers, these suits are lightweight and breatable. You can personalize your suit with different colors, logos, and embroidery to make it your own. Built to fit your needs, our suits provide flexibility and protection on the track.

#### **Important Features:**

- 360 Arm and Back Gussets
- Knee and Inner Thigh Stretch Panels
- Embroidery Trim and Logo
- Lower Back Stress Relief Panel
- Upper Back Ventilation
- No-Bulk Weight Saving Patch Pockets
- Unlimited Logos and Embroidery Options