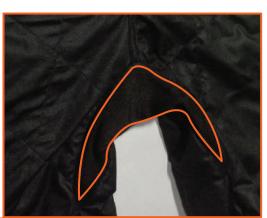

**Knee Stretch Panel** Enhances flexibility and comfort.

**Crotch Panel Enables unrestricted** movement.

Keeps you connected without distractions.