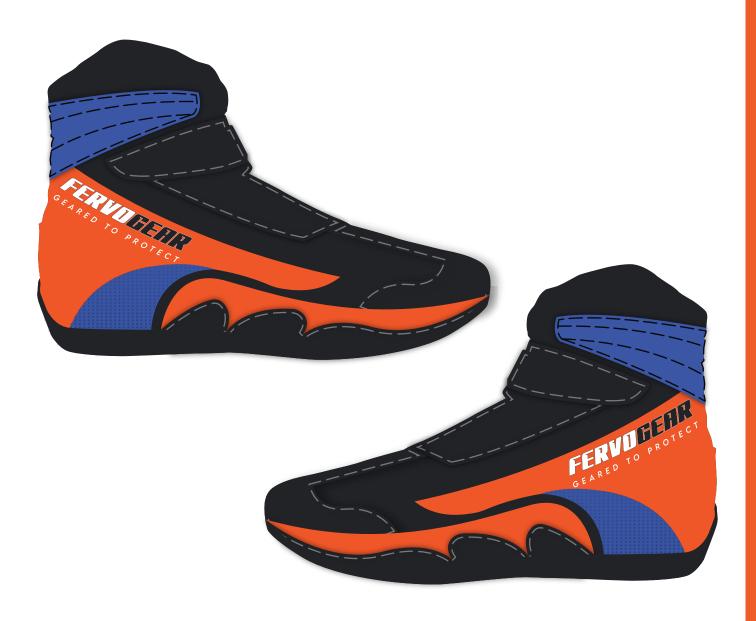

### **CUSTOM RACING SHOES**

# **SHOES**

We offer custom racing shoes designed for safety and performance. Crafted from lightweight materials, they provide breathability and flexibility, allowing drivers to perform at their best.

The reinforced toe and heel add protection, while various styles and colors cater to every racing enthusiast's preferences. Experience ultimate omfort and style on the track with our top-quality racing shoes.

### **SHOES**

Our racing shoes feature advanced technology for enhanced driving experiences. The ergonomic fit ensures comfort for long durations, while non-slip soles offer superior grip.

These shoes provide optimal control during intense races, combining functionality with stylish designs. They are perfect for both professionals and amateurs looking to perform their best while looking good on the track.

### **SHOES**

Customization is key with our racing shoes. Select from a variety of colors and personalize with logos to showcase your unique style. Our shoes deliver comfort and support while meeting safety needs.

With tailored fit options, each pair is designed to enhance performance, allowing drivers to express individuality without compromising on quality and safety on the track.