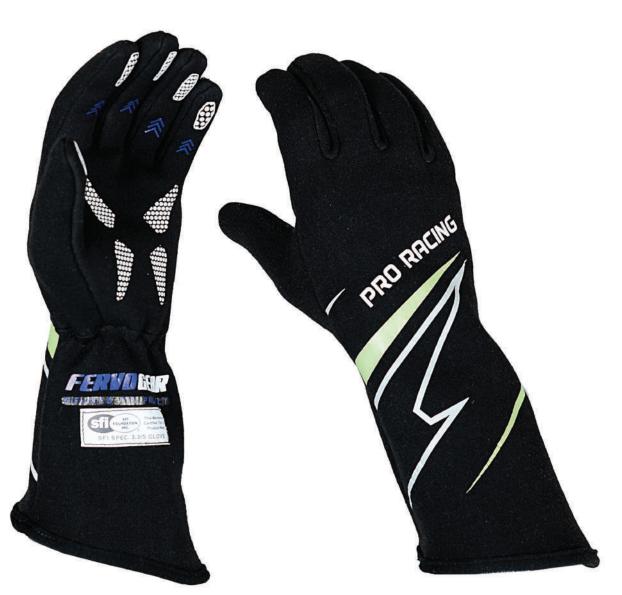

### **CUSTOM RACING GLOVES**

We offer custom racing gloves crafted from high-quality Nomex® fabric for fire resistance and superior grip. Designed for 360-degree hand mobility, they provide comfort and help keep your hands cool during intense races.

Available in various colors and sizes, these gloves can be personalized to match your unique style or team branding, ensuring safety and precision on the track.

### **GLOVES**

The breathable design helps keep your hands comfortable and dry under pressure. Available in striking black, white, and navy blue, these gloves enhance your racing gear's professional look and can be customized to reflect your team's colors or personal style.