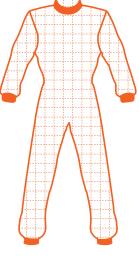

### **ADDITIONAL FEATURES INCLUDED**

Elbow Stretch Panel
Improves arm movement
for unrestricted action.

Arm Seam
Ensures durability
and a smooth fit.

Side Stretch Panel
Offers flexibility and a
full range of motion.

Back Stretch Panel
Provides flexibility
and support for
comfort.

**Arm Gusset** Allows freedom of movement.

**Leg Seam** Offers durability & smoothness.

**Arm Restraint D Rings** Secures arm restraints for safety.

**Knee Stretch Panel** Enhances flexibility and comfort.

**Crotch Panel Enables unrestricted** movement.

Keeps you connected without distractions.