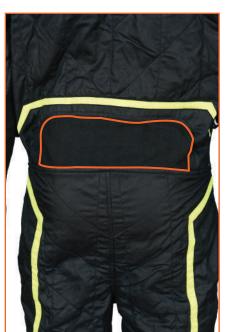

#### **Important Features:**

- 360 Arm and Back Gussets
- Knee and Inner Thigh Stretch Panels
- Embroidery Trim and Logo
- Lower Back Stress Relief Panel
- Upper Back Ventilation
- No-Bulk Weight Saving Patch Pockets
- Unlimited Logos and Embroidery Options

### **ADDITIONAL FEATURES INCLUDED**

Elbow Stretch Panel
Improves arm movement
for unrestricted action.

Arm Seam
Ensures durability
and a smooth fit.

Side Stretch Panel
Offers flexibility and a
full range of motion.

Back Stretch Panel
Provides flexibility
and support for
comfort.

**Arm Gusset** Allows freedom of movement.

**Leg Seam** Offers durability & smoothness.

**Arm Restraint D Rings** Secures arm restraints for safety.

**Knee Stretch Panel** Enhances flexibility and comfort.

**Crotch Panel Enables unrestricted** movement.

Keeps you connected without distractions.