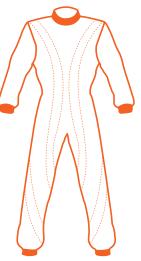

accurate measurements"





Inseam - Crotch seam to ankle bone Upper Thigh - on one knee and measure thigh parallel to floor

calf - On one knee and measure around calf at widest part

Shoulder tip to shoulder tip - Across shoulders

Outseam - Waistband to ankle bone

Shoulder tip to wrist tip of shoulder to wrist bone

Bicep - Around the bicep flexed



#### **Production Timeline Options**

Standard Production

Duration: 5-6 weeks Additional Cost: None Fast Track Production

Duration: 3-3.5 weeks Additional Cost: \$100

#### Legging Styles

#### Collar Styles



O Boot Cut













- O Banded V with Velcro
- O Large w/ Velcro
- Tapered V

#### Stitching Style

Stitching color will match the main color of suit unless otherwise specified.







O Box Stitching



O Diamond Stitching



O Custom Stitching



O Diagonal Stitching

Suit Type

One Piece

Two Piece

Jacket





### **CUSTOM RACING GLOVES**





We offer custom racing gloves crafted from high-quality Nomex® fabric for fire resistance and superior grip. Designed for 360-degree hand mobility, they provide comfort and help keep your hands cool during intense races.

Available in various colors and sizes, these gloves can be personalized to match your unique style or team branding, ensuring safety and precision on the track.







### **GLOVES**











The breathable design helps keep your hands comfortable and dry under pressure. Available in striking black, white, and navy blue, these gloves enhance your racing gear's professional look and can be customized to reflect your team's colors or personal style.