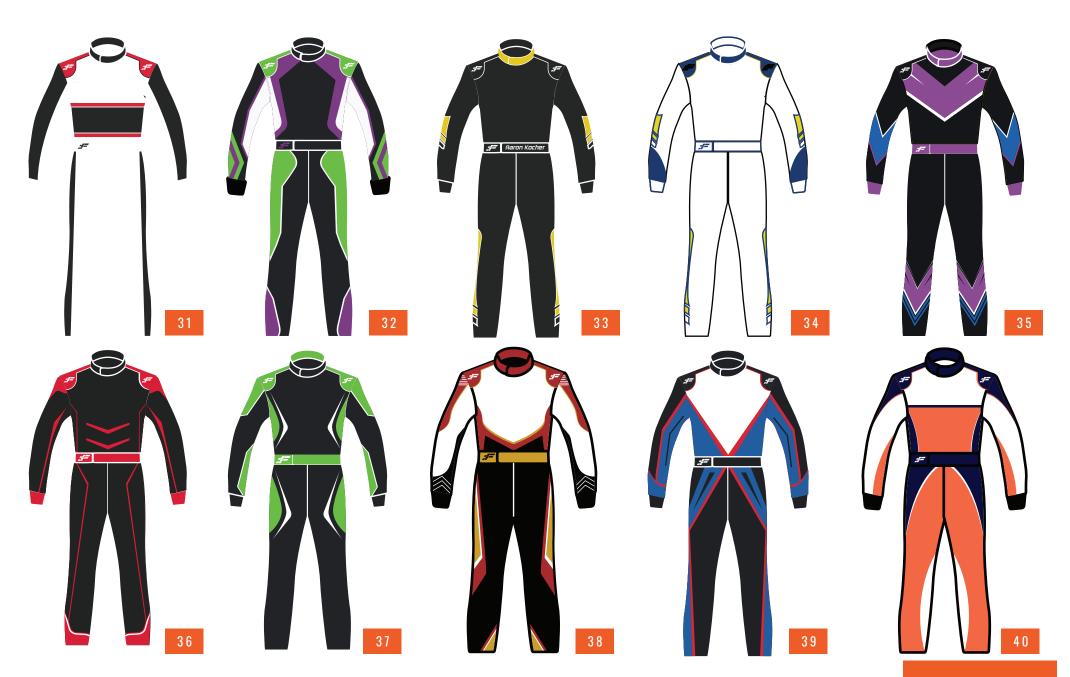

colors. Features like stretch panels and 360-degree arm gussets enhance movement, making them ideal for any racer.



### **ADDITIONAL FEATURES INCLUDED**



Elbow Stretch Panel
Improves arm movement
for unrestricted action.



Arm Seam
Ensures durability
and a smooth fit.



Side Stretch Panel
Offers flexibility and a
full range of motion.



Back Stretch Panel
Provides flexibility
and support for
comfort.



**Arm Gusset** Allows freedom of movement.



**Leg Seam** Offers durability & smoothness.



**Arm Restraint D Rings** Secures arm restraints for safety.



**Knee Stretch Panel** Enhances flexibility and comfort.



**Crotch Panel Enables unrestricted** movement.



Keeps you connected without distractions.





### MOCKUP DESIGNS





























































### **MEASUREMENT FORM**

- Have someone take your measurements for accuracy.
- Use tight-fitting attire, such as undergarments.
- Ensure the tape is snug against your skin.
- Do not add extra inches; submit your precise measurements.
- Reach out if you have any questions or need assistance.









support@fervogear.com

Email: Phone:\_ Height: \_\_\_\_ ft \_\_\_\_ in Weight: \_\_ Shipping Address:

» Wear tight fitting comfortable clothes such as underwear.

» Use a cloth measuring tape and keep it tight to the skin

If you have questions, please give us a call. We will make the suit to these dimensions and will not be responsible for the measurement errors

FervoGear shall not be held accountable for any inaccuracies in measurements The suit will be tailored according to the