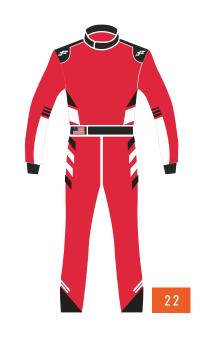

# READY-TO-WEAR SFI 1 & 5 SUITS

Introducing our latest pre-made racing suits, desigperformancened for style and. Crafted from high-quality materials, they meet SFI 3.2A/1 and SFI 3.2A/5 certification standards.

Made with advanced Nomex® fabric for flame resistance, comfort, and breathability. Lightweight and flexible, available in various sizes and colors. Features like stretch panels and 360-degree arm gussets enhance movement, making them ideal for any racer.

### **ADDITIONAL FEATURES INCLUDED**

Elbow Stretch Panel
Improves arm movement
for unrestricted action.

Arm Seam
Ensures durability
and a smooth fit.

Side Stretch Panel
Offers flexibility and a
full range of motion.

Back Stretch Panel
Provides flexibility
and support for
comfort.

**Arm Gusset** Allows freedom of movement.

**Leg Seam** Offers durability & smoothness.

**Arm Restraint D Rings** Secures arm restraints for safety.

**Knee Stretch Panel** Enhances flexibility and comfort.

**Crotch Panel Enables unrestricted** movement.

Keeps you connected without distractions.