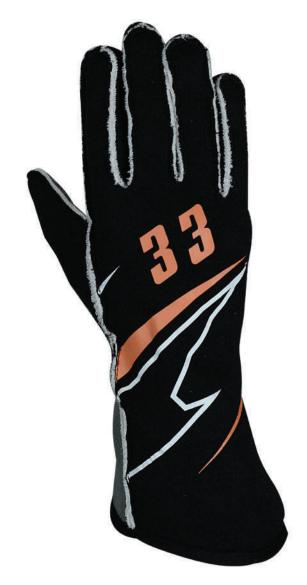

### **GLOVES**

These gloves are crafted for drivers prioritizing style & performance. Featuring custom number embroidery (33) for personal touch, they also boast striking orange accents for a dynamic look.

The textured palm e nhances grip, ensuring control in racing conditions. Available in black, white, & fluorescent orange, these gloves deliver protection without compromising on aesthetic appeal.