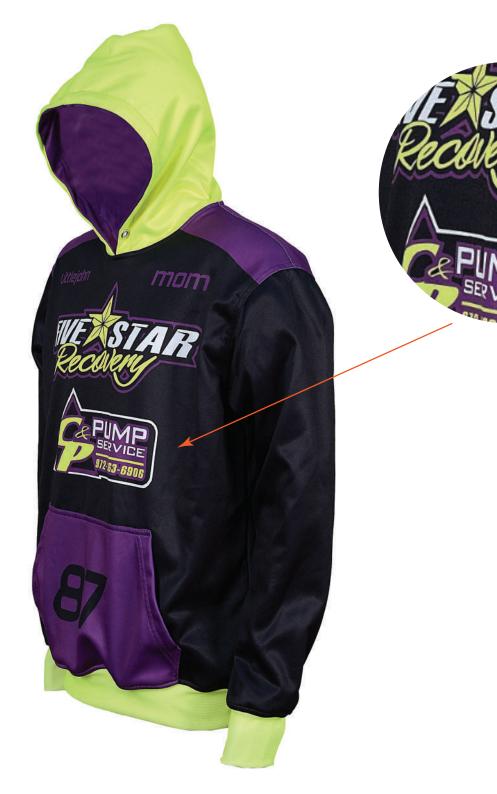

### **CUSTOM RACING HOODIES**

We have designed our custom racing hoodies for racers who value both style and resilience, this custom hoodie features bold flame graphics that are fully customizable to reflect your team colors or personal flair.

Each hoodie comes with tailored options, such as adding personal text or logos, like our featured 'Thanks Mom & Karl' on the chest area. You can add your own name, number, adding a personal touch that makes each piece truly unique.

Explore our custom racing hood- ies in bold colors like purple, green, and black. These hoodies can be personalized to match your team's colors or style, offer- ing comfort and functionality for on and off the track.

We also offer customization options to add your name or logo, making each hoodie unique.
Whether you're at the track or in the stands, our custom hoodies will keep you looking sharp.