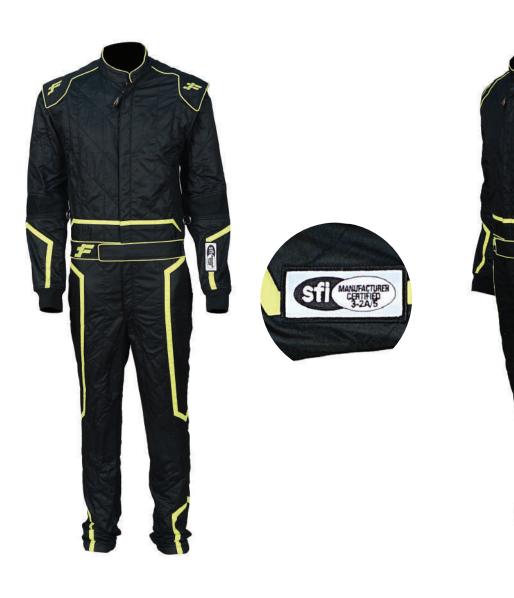

# READY-TO-WEAR SFI 1 & 5 SUITS

Introducing our latest pre-made racing suits, desigperformancened for style and. Crafted from high-quality materials, they meet SFI 3.2A/1 and SFI 3.2A/5 certification standards.

Made with advanced Nomex® fabric for flame resistance, comfort, and breathability. Lightweight and flexible, available in various sizes and colors. Features like stretch panels and 360-degree arm gussets enhance movement, making them ideal for any racer.

### **ADDITIONAL FEATURES INCLUDED**

Elbow Stretch Panel
Improves arm movement
for unrestricted action.

Arm Seam
Ensures durability
and a smooth fit.

Side Stretch Panel
Offers flexibility and a
full range of motion.

Back Stretch Panel
Provides flexibility
and support for
comfort.

**Arm Gusset** Allows freedom of movement.

**Leg Seam** Offers durability & smoothness.

**Arm Restraint D Rings** Secures arm restraints for safety.

**Knee Stretch Panel** Enhances flexibility and comfort.

**Crotch Panel Enables unrestricted** movement.

Keeps you connected without distractions.