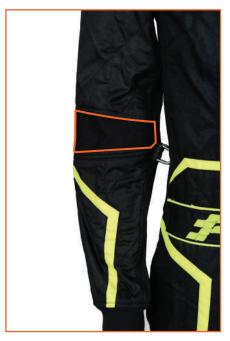

#### **Important Features:**

- 360 Arm and Back Gussets
- Knee and Inner Thigh Stretch Panels
- Embroidery Trim and Logo
- Lower Back Stress Relief Panel
- Upper Back Ventilation
- No-Bulk Weight Saving Patch Pockets
- Unlimited Logos and Embroidery Options

### **ADDITIONAL FEATURES INCLUDED**

Elbow Stretch Panel
Improves arm movement
for unrestricted action.

Arm Seam
Ensures durability
and a smooth fit.

Side Stretch Panel
Offers flexibility and a
full range of motion.

Back Stretch Panel
Provides flexibility
and support for
comfort.

**Arm Gusset** Allows freedom of movement.

**Leg Seam** Offers durability & smoothness.

**Arm Restraint D Rings** Secures arm restraints for safety.

**Knee Stretch Panel** Enhances flexibility and comfort.

**Crotch Panel Enables unrestricted** movement.

Keeps you connected without distractions.