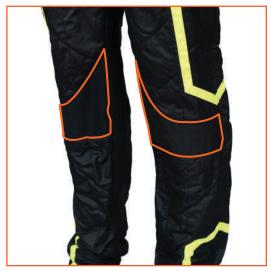

**Knee Stretch Panel** Enhances flexibility and comfort.

**Crotch Panel Enables unrestricted** movement.

Keeps you connected without distractions.