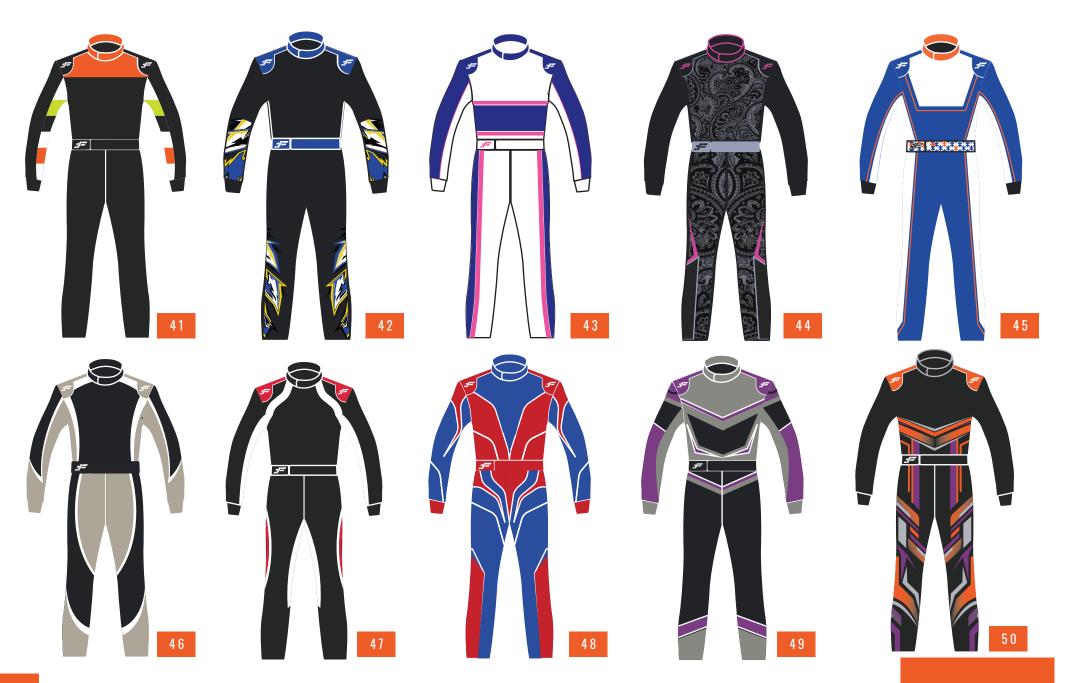

rs. Features like stretch panels and 360-degree arm gussets enhance movement, making them ideal for any racer.



### **ADDITIONAL FEATURES INCLUDED**



Elbow Stretch Panel
Improves arm movement
for unrestricted action.



Arm Seam
Ensures durability
and a smooth fit.



Side Stretch Panel
Offers flexibility and a
full range of motion.



Back Stretch Panel
Provides flexibility
and support for
comfort.



**Arm Gusset** Allows freedom of movement.



**Leg Seam** Offers durability & smoothness.



**Arm Restraint D Rings** Secures arm restraints for safety.



**Knee Stretch Panel** Enhances flexibility and comfort.



**Crotch Panel Enables unrestricted** movement.



Keeps you connected without distractions.





### MOCKUP DESIGNS





























































### **MEASUREMENT FORM**

- Have someone take your measurements for accuracy.
- Use tight-fitting attire, such as undergarments.
- Ensure the tape is snug against your skin.
- Do not add extra inches; submit your precise measurements.
- Reach out if you have any questions or need assistance.









support@fervogear.com

Email: Phone:\_ Height: \_\_\_\_ ft \_\_\_\_ in Weight: \_\_ Shipping Address:

» Wear tight fitting comfortable clothes such as underwear.

» Use a cloth measuring tape and keep it tight to the skin

If you have questions, please give us a call. We will make the suit to these dimensions and will not be responsible for the measurement errors

FervoGear shall not be held accountable for any inaccuracies in measurements The suit will be tailored according to the dime