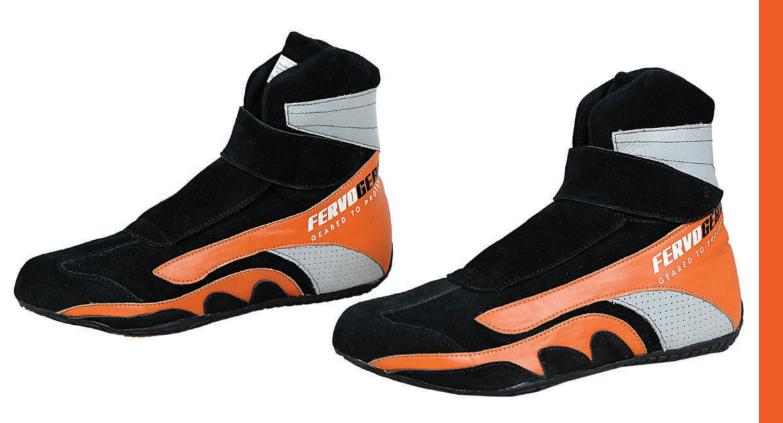

# **SHOES**

We offer custom racing shoes designed for safety and performance. Crafted from lightweight materials, they provide breathability and flexibility, allowing drivers to perform at their best.

The reinforced toe and heel add protection, while various styles and colors cater to every racing enthusiast's preferences. Experience ultimate omfort and style on the track with our top-quality racing shoes.

### **SHOES**

Our racing shoes feature advanced technology for enhanced driving experiences. The ergonomic fit ensures comfort for long durations, while non-slip soles offer superior grip.

These shoes provide optimal control during intense races, combining functionality with stylish designs. They are perfect for both professionals and amateurs looking to perform their best while looking good on the track.

### **SHOES**

Customization is key with our racing shoes. Select from a variety of colors and personalize with logos to showcase your unique style. Our shoes deliver comfort and support while meeting safety needs.