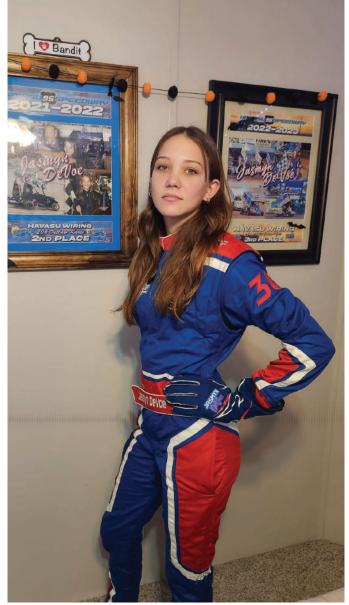

### **CUSTOM RACE SUIT**

At FervoGear, we offer custom race suits made with high- quality Nomex® material. Our suits meet SFI 3.2A/1 & SFI 3.2A/5 standards for fire retadant, ensuring safety and comfort for every driver.

Designed with input from racers, these suits are lightweight and breatable. You can personalize your suit with different colors, logos, and embroidery to make it your own. Built to fit your needs, our suits provide flexibility and protection on the track.

#### **Important Features:**

- 360 Arm and Back Gussets
- Knee and Inner Thigh Stretch Panels
- Embroidery Trim and Logo
- Lower Back Stress Relief Panel
- Upper Back Ventilation
- No-Bulk Weight Saving Patch Pockets
- Unlimited Logos and Embroidery Options