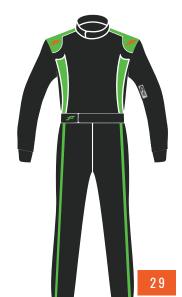

s and colors. Features like stretch panels and 360-degree arm gussets enhance movement, making them ideal for any racer.



### **ADDITIONAL FEATURES INCLUDED**



Elbow Stretch Panel
Improves arm movement
for unrestricted action.



Arm Seam
Ensures durability
and a smooth fit.



Side Stretch Panel
Offers flexibility and a
full range of motion.



Back Stretch Panel
Provides flexibility
and support for
comfort.



**Arm Gusset** Allows freedom of movement.



**Leg Seam** Offers durability & smoothness.



**Arm Restraint D Rings** Secures arm restraints for safety.



**Knee Stretch Panel** Enhances flexibility and comfort.



**Crotch Panel Enables unrestricted** movement.



Keeps you connected without distractions.





### MOCKUP DESIGNS





























































### **MEASUREMENT FORM**

- Have someone take your measurements for accuracy.
- Use tight-fitting attire, such as undergarments.
- Ensure the tape is snug against your skin.
- Do not add extra inches; submit your precise measurements.
- Reach out if you have any questions or need assistance.









support@fervogear.com

Email: Phone:\_ Height: \_\_\_\_ ft \_\_\_\_ in Weight: \_\_ Shipping Address:

» Wear tight fitting comfortable clothes such as underwear.

» Use a cloth measuring tape and keep it tight to the skin

If you have questions, please give us a call. We will make the suit to these dimensions and will not be responsible for the measurement errors

FervoGear shall not be held accountable for any inaccuracies in measurements The suit will be tailored according t