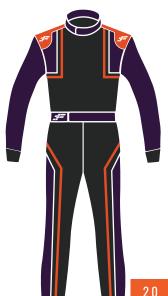

### **CUSTOM RACE SUIT**

At FervoGear, we offer custom race suits made with high- quality Nomex® material. Our suits meet SFI 3.2A/1 & SFI 3.2A/5 standards for fire retadant, ensuring safety and comfort for every driver.

Designed with input from racers, these suits are lightweight and breatable. You can personalize your suit with different colors, logos, and embroidery to make it your own. Built to fit your needs, our suits provide flexibility and protection on the track.

#### **Important Features:**

- 360 Arm and Back Gussets
- Knee and Inner Thigh Stretch Panels
- Embroidery Trim and Logo
- Lower Back Stress Relief Panel
- Upper Back Ventilation
- No-Bulk Weight Saving Patch Pockets
- Unlimited Logos and Embroidery Options