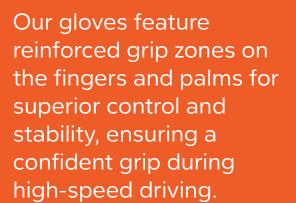

### **CUSTOM RACING GLOVES**

We offer custom racing gloves crafted from high-quality Nomex® fabric for fire resistance and superior grip. Designed for 360-degree hand mobility, they provide comfort and help keep your hands cool during intense races.

### MOCKUP

With strategically placed grip zones, these gloves enhance control, providing the confidence needed during intense racing.

The gloves are tailored for comfort and flexibility, ensuring a snug fit that adapts to your movements on the track.