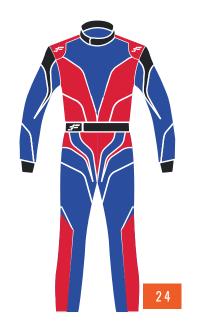

### **CUSTOM RACE SUIT**

At FervoGear, we offer custom race suits made with high- quality Nomex® material. Our suits meet SFI 3.2A/1 & SFI 3.2A/5 standards for fire retadant, ensuring safety and comfort for every driver.

Designed with input from racers, these suits are lightweight and breatable. You can personalize your suit with different colors, logos, and embroidery to make it your own. Built to fit your needs, our suits provide flexibility and protection on the track.

Our suits, certified by SFI, provide robust protection against flames and heat, potentially saving lives during an incident. They are designed to offer a more personalized and comfortable fit compared to conventional suits.