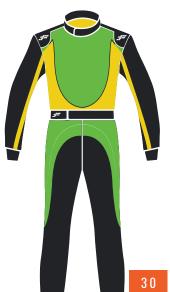

and colors. Features like stretch panels and 360-degree arm gussets enhance movement, making them ideal for any racer.



### **ADDITIONAL FEATURES INCLUDED**



Elbow Stretch Panel
Improves arm movement
for unrestricted action.



Arm Seam
Ensures durability
and a smooth fit.



Side Stretch Panel
Offers flexibility and a
full range of motion.



Back Stretch Panel
Provides flexibility
and support for
comfort.



**Arm Gusset** Allows freedom of movement.



**Leg Seam** Offers durability & smoothness.



**Arm Restraint D Rings** Secures arm restraints for safety.



**Knee Stretch Panel** Enhances flexibility and comfort.



**Crotch Panel Enables unrestricted** movement.



Keeps you connected without distractions.





### MOCKUP DESIGNS





























































### **MEASUREMENT FORM**

- Have someone take your measurements for accuracy.
- Use tight-fitting attire, such as undergarments.
- Ensure the tape is snug against your skin.
- Do not add extra inches; submit your precise measurements.
- Reach out if you have any questions or need assistance.









support@fervogear.com

Email: Phone:\_ Height: \_\_\_\_ ft \_\_\_\_ in Weight: \_\_ Shipping Address:

» Wear tight fitting comfortable clothes such as underwear.

» Use a cloth measuring tape and keep it tight to the skin

If you have questions, please give us a call. We will make the suit to these dimensions and will not be responsible for the measurement errors

FervoGear shall not be held accountable for any inaccuracies in measurements The suit will be tailored according to