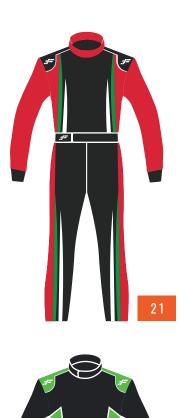

# READY-TO-WEAR SFI 1 & 5 SUITS

Introducing our latest pre-made racing suits, desigperformancened for style and. Crafted from high-quality materials, they meet SFI 3.2A/1 and SFI 3.2A/5 certification standards.

Made with advanced Nomex® fabric for flame resistance, comfort, and breathability. Lightweight and flexible, available in various sizes and colors. Features like stretch panels and 360-degree arm gussets enhance movement, making them ideal for any racer.

### **ADDITIONAL FEATURES INCLUDED**

Elbow Stretch Panel
Improves arm movement
for unrestricted action.

Arm Seam
Ensures durability
and a smooth fit.

Side Stretch Panel
Offers flexibility and a
full range of motion.

Back Stretch Panel
Provides flexibility
and support for
comfort.

**Arm Gusset** Allows freedom of movement.

**Leg Seam** Offers durability & smoothness.

**Arm Restraint D Rings** Secures arm restraints for safety.

**Knee Stretch Panel** Enhances flexibility and comfort.

**Crotch Panel Enables unrestricted** movement.

Keeps you connected without distractions.