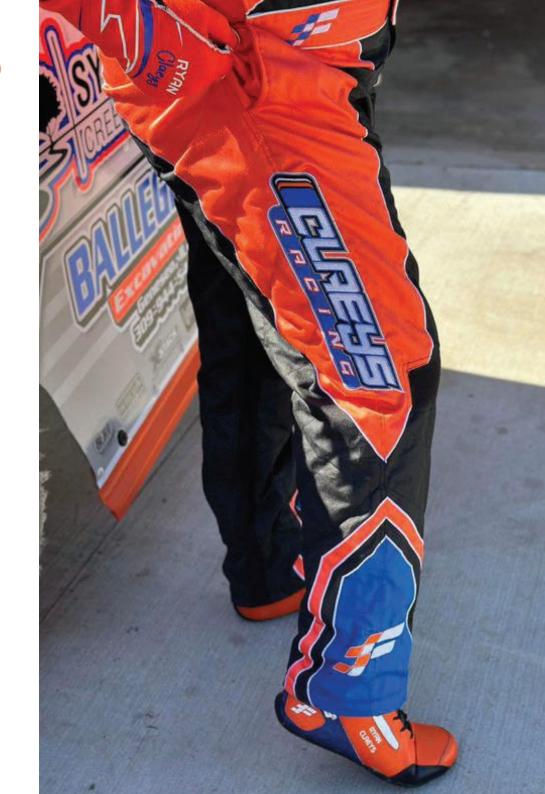

### **CUSTOM RACE SUIT**

At FervoGear, we offer custom race suits made with high- quality Nomex® material. Our suits meet SFI 3.2A/1 & SFI 3.2A/5 standards for fire retadant, ensuring safety and comfort for every driver.

Designed with input from racers, these suits are lightweight and breatable. You can personalize your suit with different colors, logos, and embroidery to make it your own. Built to fit your needs, our suits provide flexibility and protection on the track.

#### **Important Features:**

- 360 Arm and Back Gussets
- Knee and Inner Thigh Stretch Panels
- Embroidery Trim and Logo
- Lower Back Stress Relief Panel
- Upper Back Ventilation
- No-Bulk Weight Saving Patch Pockets
- Unlimited Logos and Embroidery Options