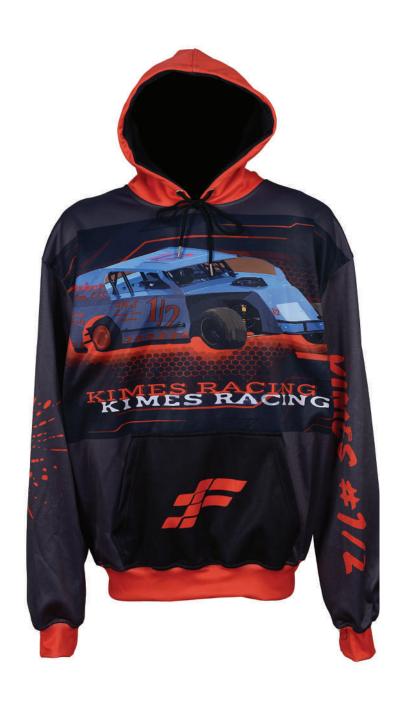

### **CUSTOM RACING HOODIES**

We have designed our custom racing hoodies for racers who value both style and resilience, this custom hoodie features bold flame graphics that are fully customizable to reflect your team colors or personal flair.

Each hoodie comes with tailored options, such as adding personal text or logos, like our featured 'Thanks Mom & Karl' on the chest area. You can add your own name, number, adding a personal touch that makes each piece truly unique.

Explore our custom racing hood- ies in bold colors like purple, green, and black. These hoodies can be personalized to match your team's colors or style, offer- ing comfort and functionality for on and off the track.

We also offer customization options to add your name or logo, making each hoodie unique.
Whether you're at the track or in the stands, our custom hoodies will keep you looking sharp.