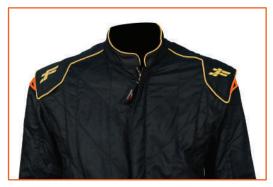

### **CUSTOM RACE SUIT**

At FervoGear, we offer custom race suits made with high- quality Nomex® material. Our suits meet SFI 3.2A/1 & SFI 3.2A/5 standards for fire retadant, ensuring safety and comfort for every driver.

Designed with input from racers, these suits are lightweight and breatable. You can personalize your suit with different colors, logos, and embroidery to make it your own. Built to fit your needs, our suits provide flexibility and protection on the track.

#### **Important Features:**

- 360 Arm and Back Gussets
- Knee and Inner Thigh Stretch Panels
- Embroidery Trim and Logo
- Lower Back Stress Relief Panel
- Upper Back Ventilation
- No-Bulk Weight Saving Patch Pockets
- Unlimited Logos and Embroidery Options