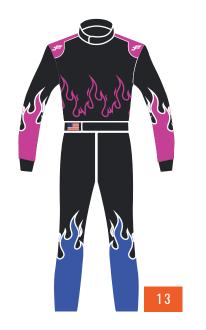

### **CUSTOM RACE SUIT**

At FervoGear, we offer custom race suits made with high- quality Nomex® material. Our suits meet SFI 3.2A/1 & SFI 3.2A/5 standards for fire retadant, ensuring safety and comfort for every driver.

Designed with input from racers, these suits are lightweight and breatable. You can personalize your suit with different colors, logos, and embroidery to make it your own. Built to fit your needs, our suits provide flexibility and protection on the track.

#### **Important Features:**

- 360 Arm and Back Gussets
- Knee and Inner Thigh Stretch Panels
- Embroidery Trim and Logo
- Lower Back Stress Relief Panel
- Upper Back Ventilation
- No-Bulk Weight Saving Patch Pockets
- Unlimited Logos and Embroidery Options