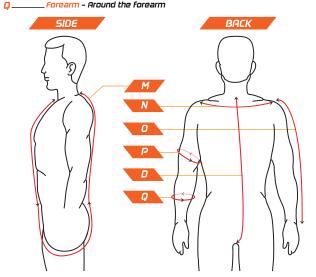

### **MEASUREMENT FORM**

- Have someone take your measurements for accuracy.
- Use tight-fitting attire, such as undergarments.
- Ensure the tape is snug against your skin.
- Do not add extra inches; submit your precise measurements.
- Reach out if you have any questions or need assistance.

support@fervogear.com

Email: Phone:\_ Height: \_\_\_\_ ft \_\_\_\_ in Weight: \_\_ Shipping Address:

» Wear tight fitting comfortable clothes such as underwear.

» Use a cloth measuring tape and keep it tight to the skin

If you have questions, please give us a call. We will make the suit to these dimensions and will not be responsible for the measurement errors

FervoGear shall not be held accountable for any inaccuracies in measurements The suit will be tailored according to the dimensions supplied.

"Inches are preferred for accurate measurements"

Inseam - Crotch seam to ankle bone Upper Thigh - on one knee and measure thigh parallel to floor

calf - On one knee and measure around calf at widest part

Shoulder tip to shoulder tip - Across shoulders

Outseam - Waistband to ankle bone

Shoulder tip to wrist tip of shoulder to wrist bone

Bicep - Around the bicep flexed