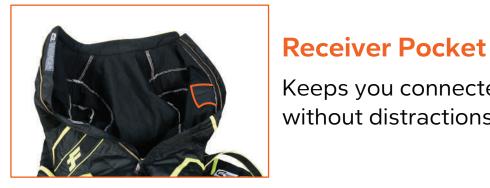

**Knee Stretch Panel** Enhances flexibility and comfort.

**Crotch Panel Enables unrestricted** movement.

Keeps you connected without distractions.