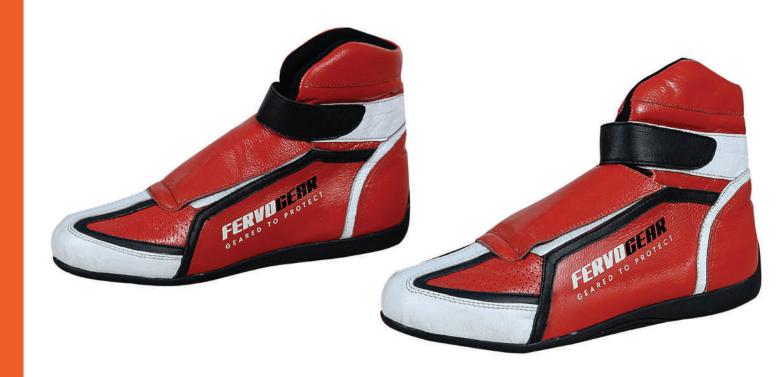

### **CUSTOM RACING SHOES**

# **SHOES**

We offer custom racing shoes designed for safety and performance. Crafted from lightweight materials, they provide breathability and flexibility, allowing drivers to perform at their best.

The reinforced toe and heel add protection, while various styles and colors cater to every racing enthusiast's preferences. Experience ultimate omfort and style on the track with our top-quality racing shoes.

### **SHOES**

Our racing shoes feature advanced technology for enhanced driving experiences. The ergonomic fit ensures comfort for long durations, while non-slip soles offer superior grip.

These shoes provide optimal control during intense races, combining functionality with stylish designs. They are perfect for both professionals and amateurs looking to perform their best while looking good on the track.

### **SHOES**

Customization is key with our racing shoes. Select from a variety of colors and personalize with logos to showcase your unique style. Our shoes deliver comfort and support while meeting safety needs.