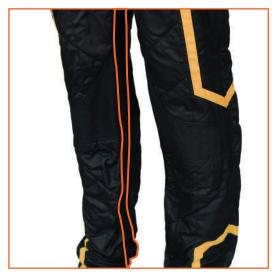

#### **Important Features:**

- 360 Arm and Back Gussets
- Knee and Inner Thigh Stretch Panels
- Embroidery Trim and Logo
- Lower Back Stress Relief Panel
- Upper Back Ventilation
- No-Bulk Weight Saving Patch Pockets
- Unlimited Logos and Embroidery Options

Made with advanced Nomex® fabric for flame resistance, comfort, and breathability. Lightweight and flexible, available in various sizes and colors. Features like stretch panels and 360-degree arm gussets enhance movement, making them ideal for any racer.