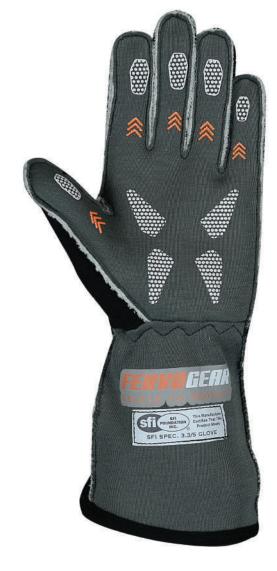

### **CUSTOM RACING GLOVES**

We offer custom racing gloves crafted from high-quality Nomex® fabric for fire resistance and superior grip. Designed for 360-degree hand mobility, they provide comfort and help keep your hands cool during intense races.

Available in various colors and sizes, these gloves can be personalized to match your unique style or team branding, ensuring safety and precision on the track.

### **GLOVES**

The breathable design helps keep your hands comfortable and dry under pressure. Available in striking black, white, and navy blue, these gloves enhance your racing gear's professional look and can be customized to reflect your team's colors or personal style.