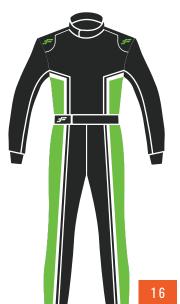

e, available in various sizes and colors. Features like stretch panels and 360-degree arm gussets enhance movement, making them ideal for any racer.



### **ADDITIONAL FEATURES INCLUDED**



Elbow Stretch Panel
Improves arm movement
for unrestricted action.



Arm Seam
Ensures durability
and a smooth fit.



Side Stretch Panel
Offers flexibility and a
full range of motion.



Back Stretch Panel
Provides flexibility
and support for
comfort.



**Arm Gusset** Allows freedom of movement.



**Leg Seam** Offers durability & smoothness.



**Arm Restraint D Rings** Secures arm restraints for safety.



**Knee Stretch Panel** Enhances flexibility and comfort.



**Crotch Panel Enables unrestricted** movement.



Keeps you connected without distractions.





### MOCKUP DESIGNS





























































### **MEASUREMENT FORM**

- Have someone take your measurements for accuracy.
- Use tight-fitting attire, such as undergarments.
- Ensure the tape is snug against your skin.
- Do not add extra inches; submit your precise measurements.
- Reach out if you have any questions or need assistance.









support@fervogear.com

Email: Phone:\_ Height: \_\_\_\_ ft \_\_\_\_ in Weight: \_\_ Shipping Address:

» Wear tight fitting comfortable clothes such as underwear.

» Use a cloth measuring tape and keep it tight to the skin

If you have questions, please give us a call. We will make the suit to these dimensions and will not be responsible for the measurement errors

FervoGear shall not be held accountable for any inaccuracies in measurements The suit